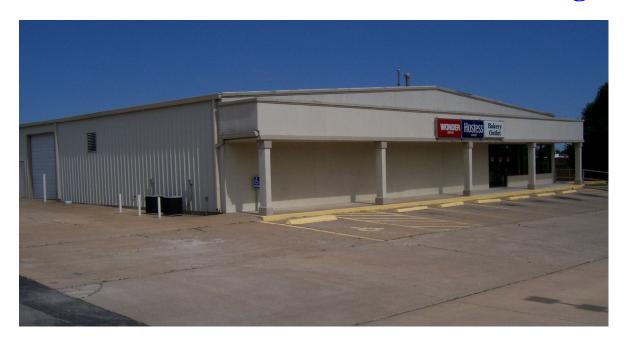

## **Nice Office-Retail-Distribution Building**

Property Type: Retail-Distribution
Price Notes: Current tenant is leaving

Price: \$474,000
Status: FOR SALE

**Address:** 3815 NE Tuxedo Blvd.

**Area:** Just east of Highway 75 next to

Quick Trip and Highland Center

City: Bartlesville, OK 74006

Year Built: 1998

Size: 7,200 Sq. Ft. (80' x 90') includes 2,000 S.F. retail & office area Building: Engineered steel frame; pitched gable metal roof; stucco front;

concrete parking and loading; covered sidewalk in front

Land: 160' x 210' (.77 acre) plus shared access on two sides Includes 48' along the west side for extra parking if needed

## **Features:**

- Air-conditioned retail area plus gas heat in warehouse area
- Good visibility from Highway 75, (building is just 350' east)
- OH doors, 12'x 12' drive-in door plus 8'x 12' for side load dock
- Zoned C-5 Commercial; Clear span open design in warehouse
- Owner just completed lot split from Highland Center property